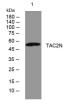

#### Images

Western blot analysis of lysates from CACO2 cells, primary antibody was diluted at 1:1000, 4°C overnight

Storage -20°C for 1 year

> 501 Changsheng S Rd, Nanhu Dist, Jiaxing, Zhejiang, China Tel: 86 21 31007137 | E-mail: save@bt-laboratory.com | www.bt-laboratory.com