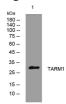

## Images

Western blot analysis of lysates from KB cells, primary antibody was diluted at 1:1000, 4°C overnight

Storage -20°C for 1 year

> 501 Changsheng S Rd, Nanhu Dist, Jiaxing, Zhejiang, China Tel: 86 21 31007137 | E-mail: save@bt-laboratory.com | www.bt-laboratory.com