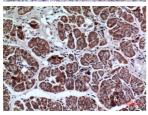

 $Immun ohistochemical\ analysis\ of\ paraffin-embedded\ human-lung,\ antibody\ was\ diluted\ at\ 1:100$ 

Immunohistochemical analysis of paraffin-embedded human-pancreas, antibody was diluted at 1:100

 $Immun ohistochemical\ analysis\ of\ paraffin-embedded\ human-lung,\ antibody\ was\ diluted\ at\ 1:100$ 