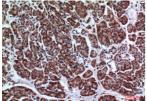

# Images

Western Blot analysis of HepG2 cells using LIR-7 Polyclonal Antibody. Secondary antibody was diluted at 1:20000

 $Immun ohistochemical\ analysis\ of\ paraffin-embedded\ human-pancreas,\ antibody\ was\ diluted\ at\ 1:100$ 