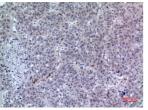

 $Immun ohistochemical\ analysis\ of\ paraffin-embedded\ human-lung,\ antibody\ was\ diluted\ at\ 1:100$ 

Immunohistochemical analysis of paraffin-embedded human-pancreas, antibody was diluted at 1:100