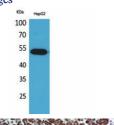

# Images

Western Blot analysis of HepG2 cells using LIR-7 Polyclonal Antibody. Secondary antibody was diluted at 1:20000

 $Immun ohistochemical\ analysis\ of\ paraffin-embedded\ human-pancreas,\ antibody\ was\ diluted\ at\ 1:100$ 