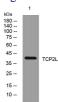

# Images

Western blot analysis of lysates from 3T3 cells, primary antibody was diluted at 1:1000, 4°C overnight