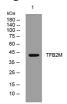

## Images

Storage

Western blot analysis of lysates from Hela cells, primary antibody was diluted at 1:1000, 4°C overnight

-20°C for 1 year

501 Changsheng S Rd, Nanhu Dist, Jiaxing, Zhejiang, China Tel: 86 21 31007137 | E-mail: save@bt-laboratory.com | www.bt-laboratory.com