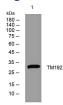

#### Images

Western blot analysis of lysates from MCF-7 cells, primary antibody was diluted at 1:1000, 4°C overnight

Storage -20°C for 1 year

> 501 Changsheng S Rd, Nanhu Dist, Jiaxing, Zhejiang, China Tel: 86 21 31007137 | E-mail: save@bt-laboratory.com | www.bt-laboratory.com