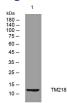

#### Images

Western blot analysis of lysates from DU145 cells, primary antibody was diluted at 1:1000, 4°C overnight

Storage -20°C for 1 year

> 501 Changsheng S Rd, Nanhu Dist, Jiaxing, Zhejiang, China Tel: 86 21 31007137 | E-mail: save@bt-laboratory.com | www.bt-laboratory.com