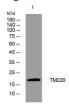

## Images

Western blot analysis of lysates from KB cells, primary antibody was diluted at 1:1000, 4°C overnight

Storage -20°C for 1 year

> 501 Changsheng S Rd, Nanhu Dist, Jiaxing, Zhejiang, China Tel: 86 21 31007137 | E-mail: save@bt-laboratory.com | www.bt-laboratory.com