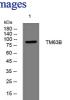

# **Images**

Western blot analysis of lysates from 293T cells, primary antibody was diluted at 1:1000, 4°C overnight