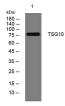

#### Images

Western blot analysis of lysates from SW480 cells, primary antibody was diluted at 1:1000, 4°C overnight

Storage -20°C for 1 year

> 501 Changsheng S Rd, Nanhu Dist, Jiaxing, Zhejiang, China Tel: 86 21 31007137 | E-mail: save@bt-laboratory.com | www.bt-laboratory.com