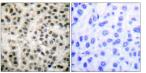

Immunohistochemistry analysis of paraffin-embedded human breast carcinoma tissue, using MEF2A Antibody. The picture on the right is blocked with the synthesized peptide.

Western Blot analysis of various cells using MEF-2 Polyclonal Antibody diluted at 1:1000 cells nucleus.