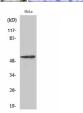

Immunohistochemistry analysis of paraffin-embedded human breast carcinoma tissue, using MEF2A Antibody. The picture on the right is blocked with the synthesized peptide.

Western Blot analysis of various cells using MEF-2 Polyclonal Antibody diluted at 1:1000 cells nucleus.