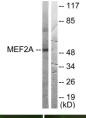

#### **Images**

Western blot analysis of lysates from HeLa cells, treated with PMA 125ng/ml 30', using MEF2A Antibody. The lane on the right is blocked with the synthesized peptide.

Immunofluorescence analysis of HeLa cells, using MEF2A Antibody. The picture on the right is blocked with the synthesized peptide.