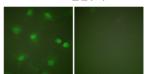

#### **Images**

Western blot analysis of lysates from HeLa cells, treated with PMA 125ng/ml 30', using MEF2A Antibody. The lane on the right is blocked with the synthesized peptide.

Immunofluorescence analysis of HeLa cells, using MEF2A Antibody. The picture on the right is blocked with the synthesized peptide.