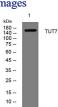

# Images

Western blot analysis of lysates from HpeG2 cells, primary antibody was diluted at 1:1000, 4°C overnight