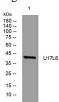

# Images

Western blot analysis of lysates from AD293 cells, primary antibody was diluted at 1:1000, 4°C overnight