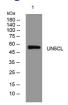

#### Images

Western blot analysis of lysates from U2OS cells, primary antibody was diluted at 1:1000, 4°C overnight

Storage -20°C for 1 year

> 501 Changsheng S Rd, Nanhu Dist, Jiaxing, Zhejiang, China Tel: 86 21 31007137 | E-mail: save@bt-laboratory.com | www.bt-laboratory.com