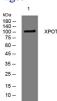

# **Images**

Western blot analysis of lysates from Hela cells, primary antibody was diluted at 1:1000, 4°C overnight