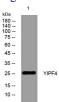

# Images

Western blot analysis of lysates from HpeG2 cells, primary antibody was diluted at 1:1000, 4°C overnight