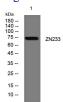

# Images

Western blot analysis of lysates from HpeG2 cells, primary antibody was diluted at 1:1000, 4°C overnight