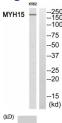

## **Images**

Western blot analysis of MYH15 Antibody. The lane on the right is blocked with the MYH15 peptide.

(kD) MYH15
1701309572-

Western blot analysis of the lysates from Jurkat cells using MYH15 antibody.