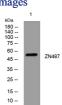

# Images

Western blot analysis of lysates from A431 cells, primary antibody was diluted at 1:1000, 4°C overnight