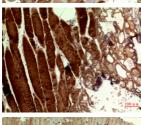

## Images

Western Blot analysis of 4T1 cells using MYH-pan Polyclonal Antibody. Secondary antibody was diluted at 1:20000

 $Immun ohistochemical \ analysis \ of \ paraffin-embedded \ mouse-muscle, \ antibody \ was \ diluted \ at \ 1:100$ 

Western blot analysis of lysate from 4T1 cells, using MYH-pan Antibody.

 $Immun ohistochemical\ analysis\ of\ paraffin-embedded\ human-muscle,\ antibody\ was\ diluted\ at\ 1:100$ 

 $Immun ohistochemical\ analysis\ of\ paraffin-embedded\ human-muscle,\ antibody\ was\ diluted\ at\ 1:100$ 