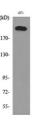

Western blot analysis of lysate from 4T1 cells, using MYH-pan Antibody.

 $Immun ohistochemical\ analysis\ of\ paraffin-embedded\ human-muscle,\ antibody\ was\ diluted\ at\ 1:100$ 

 $Immun ohistochemical\ analysis\ of\ paraffin-embedded\ human-muscle,\ antibody\ was\ diluted\ at\ 1:100$ 