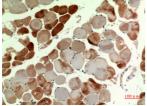

Western blot analysis of lysate from 4T1 cells, using MYH-pan Antibody.

 $Immun ohistochemical\ analysis\ of\ paraffin-embedded\ human-muscle,\ antibody\ was\ diluted\ at\ 1:100$ 

 $Immun ohistochemical\ analysis\ of\ paraffin-embedded\ human-muscle,\ antibody\ was\ diluted\ at\ 1:100$ 