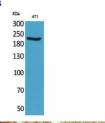

## Images

Western Blot analysis of 4T1 cells using MYH-pan Polyclonal Antibody. Secondary antibody was diluted at 1:20000

 $Immun ohistochemical \ analysis \ of \ paraffin-embedded \ mouse-muscle, \ antibody \ was \ diluted \ at \ 1:100$ 

Western blot analysis of lysate from 4T1 cells, using MYH-pan Antibody.

 $Immun ohistochemical\ analysis\ of\ paraffin-embedded\ human-muscle,\ antibody\ was\ diluted\ at\ 1:100$ 

 $Immun ohistochemical\ analysis\ of\ paraffin-embedded\ human-muscle,\ antibody\ was\ diluted\ at\ 1:100$ 