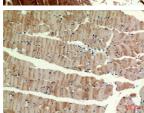

## Images

Western Blot analysis of 4T1 cells using MYH-pan Polyclonal Antibody. Secondary antibody was diluted at 1:20000

 $Immun ohistochemical \ analysis \ of \ paraffin-embedded \ mouse-muscle, \ antibody \ was \ diluted \ at \ 1:100$ 

 $Immun ohistochemical \ analysis \ of \ paraffin-embedded \ mouse-muscle, \ antibody \ was \ diluted \ at \ 1:100$ 