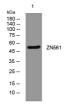

## Images

Western blot analysis of lysates from 3T3 cells, primary antibody was diluted at 1:1000, 4°C overnight

Storage -20°C for 1 year

> 501 Changsheng S Rd, Nanhu Dist, Jiaxing, Zhejiang, China Tel: 86 21 31007137 | E-mail: save@bt-laboratory.com | www.bt-laboratory.com