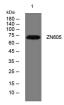

#### Images

Western blot analysis of lysates from SW480 cells, primary antibody was diluted at 1:1000, 4°C overnight

Storage -20°C for 1 year

> 501 Changsheng S Rd, Nanhu Dist, Jiaxing, Zhejiang, China Tel: 86 21 31007137 | E-mail: save@bt-laboratory.com | www.bt-laboratory.com