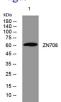

## Images

Western blot analysis of lysates from HCT116 cells, primary antibody was diluted at 1:1000, 4°C overnight