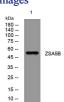

# Images

Western blot analysis of lysates from HpeG2 cells, primary antibody was diluted at 1:1000, 4°C overnight