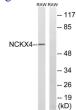

### Images

 $We stern \ blot \ analysis \ of \ ly sates \ from \ RAW 264.7 \ cells, using \ SLC 24A4 \ Antibody. \ The \ lane \ on \ the \ right \ is$ 

blocked with the synthesized peptide.

Western blot analysis of the lysates from HeLa cells using SLC24A4 antibody.