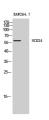

### Images

 $We stern \ blot \ analysis \ of \ ly sates \ from \ RAW 264.7 \ cells, using \ SLC 24A4 \ Antibody. \ The \ lane \ on \ the \ right \ is$ 

blocked with the synthesized peptide.

Western blot analysis of the lysates from HeLa cells using SLC24A4 antibody.