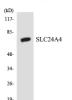

### Images

 $We stern \ blot \ analysis \ of \ ly sates \ from \ RAW 264.7 \ cells, using \ SLC 24A4 \ Antibody. \ The \ lane \ on \ the \ right \ is$ 

blocked with the synthesized peptide.

Western blot analysis of the lysates from HeLa cells using SLC24A4 antibody.