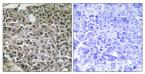

## Images

Western Blot analysis of various cells using NFATc4 Polyclonal Antibody diluted at 1:500

Immunohistochemistry analysis of paraffin-embedded human breast carcinoma tissue, using NFAT3 Antibody. The picture on the right is blocked with the synthesized peptide.