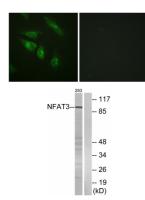

 $Immun of luorescence\ analysis\ of\ HeLa\ cells, using\ NFAT3\ Antibody.\ The\ picture\ on\ the\ right\ is\ blocked\ with\ the\ synthesized\ peptide.$ 

Western blot analysis of lysates from 293 cells, using NFAT3 Antibody. The lane on the right is blocked with the synthesized peptide.