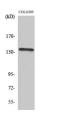

## Images

Western Blot analysis of various cells using NFATc4 Polyclonal Antibody diluted at 1:500

Immunohistochemistry analysis of paraffin-embedded human breast carcinoma tissue, using NFAT3 Antibody. The picture on the right is blocked with the synthesized peptide.