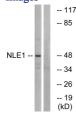

## Images

Western blot analysis of lysates from COS cells, using NLE1 Antibody. The lane on the right is blocked with the synthesized peptide.