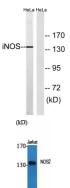

Western Blot analysis of various cells using NOS2 Polyclonal Antibody diluted at 1:500

Immunofluorescence analysis of HepG2 cells, using iNOS Antibody. The picture on the right is blocked with the synthesized peptide.