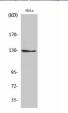

Western Blot analysis of HeLa cells using NOS2 Polyclonal Antibody diluted at 1:500

Western blot analysis of lysates from HeLa cells, using iNOS Antibody. The lane on the right is blocked with the synthesized peptide.