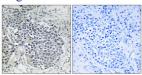

### Images

Immunohistochemical analysis of paraffin-embedded Human lung cancer. Antibody was diluted at  $1:100(4^{\circ} \text{ overnight})$ . High-pressure and temperature Tris-EDTA,pH8.0 was used for antigen retrieval. Negetive contrl (right) obtaned from antibody was pre-absorbed by immunogen peptide.

Immunohistochemistry analysis of paraffin-embedded human lung carcinoma tissue, using iNOS Antibody. The picture on the right is blocked with the synthesized peptide.