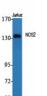

Western Blot analysis of various cells using NOS2 Polyclonal Antibody diluted at 1:500

Immunofluorescence analysis of HepG2 cells, using iNOS Antibody. The picture on the right is blocked with the synthesized peptide.