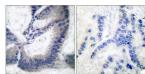

### Images

Immunohistochemical analysis of paraffin-embedded Human lung cancer. Antibody was diluted at  $1:100(4^{\circ} \text{ overnight})$ . High-pressure and temperature Tris-EDTA,pH8.0 was used for antigen retrieval. Negetive contrl (right) obtaned from antibody was pre-absorbed by immunogen peptide.

Immunohistochemistry analysis of paraffin-embedded human lung carcinoma tissue, using iNOS Antibody. The picture on the right is blocked with the synthesized peptide.