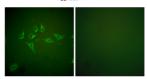

Western Blot analysis of various cells using NOS2 Polyclonal Antibody diluted at 1:500

Immunofluorescence analysis of HepG2 cells, using iNOS Antibody. The picture on the right is blocked with the synthesized peptide.