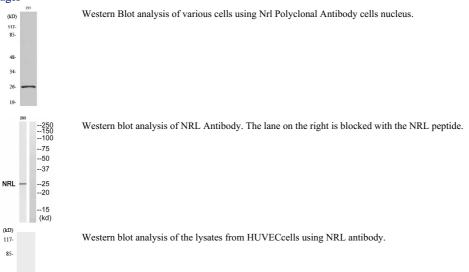

:19-68

Mol wt 25940

Species reactivity Human, Mouse

**Clonality** Polyclonal

Recommended application WB, ELISA

Concentration 1 mg/ml

Full name Nrl Antibody

Synonyms NRL; D14S46E; Neural retina-specific leucine zipper protein; NRL

This product is for research use only, not for use in human, therapeutic or diagnostic procedure.

## Background

NRL encodes a basic motif-leucine zipper transcription factor of the Maf subfamily. Neural retina leucine zipper is conserved among vertebrates and is a critical intrinsic regulator of photoceptor development and function. Mutations in NRL have been associated with retinitis pigmentosa and retinal degenerative diseases.

#### **Recommended Dilution**

WB: 1: 500 - 1: 2000 ELISA: 1: 10000

Not yet tested in other applications.

#### **Images**



# Storage

-20°C for one year

501 Changsheng S Rd, Nanhu Dist, Jiaxing, Zhejiang, China Tel: 86 21 31007137 | E-mail: save@bt-laboratory.com | www.bt-laboratory.com