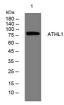

## Images

Western blot analysis of lysates from Jarkat cells, primary antibody was diluted at 1:1000, 4°C overnight

Storage -20°C for 1 year

> 501 Changsheng S Rd, Nanhu Dist, Jiaxing, Zhejiang, China Tel: 86 21 31007137 | E-mail: save@bt-laboratory.com | www.bt-laboratory.com