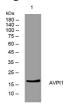

## Images

Western blot analysis of lysates from VEC cells, primary antibody was diluted at 1:1000, 4°C overnight

Storage -20°C for 1 year

> 501 Changsheng S Rd, Nanhu Dist, Jiaxing, Zhejiang, China Tel: 86 21 31007137 | E-mail: save@bt-laboratory.com | www.bt-laboratory.com