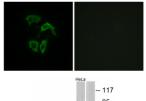

# Images

OR2A4/7

Western Blot analysis of various cells using Olfactory receptor 2A4/7 Polyclonal Antibody

Western blot analysis of the lysates from HeLa cells using OR2A4/7 antibody.

 $Immun of luorescence\ analysis\ of\ HepG2\ cells,\ using\ OR2A4/2A7\ Antibody.\ The\ picture\ on\ the\ right\ is\ blocked\ with\ the\ synthesized\ peptide.$ 