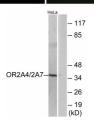

# Images

OR2A4/7

Western Blot analysis of various cells using Olfactory receptor 2A4/7 Polyclonal Antibody

Western blot analysis of the lysates from HeLa cells using OR2A4/7 antibody.

 $Immun of luorescence\ analysis\ of\ HepG2\ cells,\ using\ OR2A4/2A7\ Antibody.\ The\ picture\ on\ the\ right\ is\ blocked\ with\ the\ synthesized\ peptide.$ 

Western blot analysis of lysates from HeLa cells, using OR2A4/2A7 Antibody. The lane on the right is blocked with the synthesized peptide.