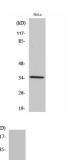

# Images

OR2A4/7

Western Blot analysis of various cells using Olfactory receptor 2A4/7 Polyclonal Antibody

Western blot analysis of the lysates from HeLa cells using OR2A4/7 antibody.

 $Immun of luorescence\ analysis\ of\ HepG2\ cells,\ using\ OR2A4/2A7\ Antibody.\ The\ picture\ on\ the\ right\ is\ blocked\ with\ the\ synthesized\ peptide.$ 

Western blot analysis of lysates from HeLa cells, using OR2A4/2A7 Antibody. The lane on the right is blocked with the synthesized peptide.