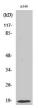

Western Blot analysis of various cells using Op18 Polyclonal Antibody

Western blot analysis of lysates from HepG2 and A549 cells, treated with PMA 1ng/ml 15', using Stathmin 1 Antibody. The lane on the right is blocked with the synthesized peptide.