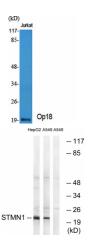

#### **Images**

Immunohistochemistry analysis of paraffin-embedded human brain tissue, using Stathmin 1 Antibody. The picture on the right is blocked with the synthesized peptide.

Western Blot analysis of HepG2 cells using Op18 Polyclonal Antibody

Western Blot analysis of various cells using Op18 Polyclonal Antibody

Western blot analysis of lysates from HepG2 and A549 cells, treated with PMA 1ng/ml 15', using Stathmin 1 Antibody. The lane on the right is blocked with the synthesized peptide.