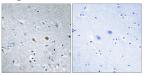

#### **Images**

Immunohistochemistry analysis of paraffin-embedded human brain tissue, using Stathmin 1 Antibody. The picture on the right is blocked with the synthesized peptide.

Western Blot analysis of HepG2 cells using Op18 Polyclonal Antibody