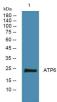

### **Images**

Western blot analysis of lysates from SW480 cells, primary antibody was diluted at 1:1000, 4°C overnight