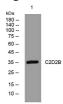

## Images

Western blot analysis of lysates from VEC cells, primary antibody was diluted at 1:1000, 4°C overnight

Storage -20°C for 1 year

> 501 Changsheng S Rd, Nanhu Dist, Jiaxing, Zhejiang, China Tel: 86 21 31007137 | E-mail: save@bt-laboratory.com | www.bt-laboratory.com