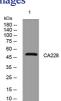

# Images

Western blot analysis of lysates from Hela cells, primary antibody was diluted at 1:1000, 4°C overnight