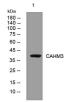

#### Images

Western blot analysis of lysates from HCT116 cells, primary antibody was diluted at 1:1000, 4°C overnight

Storage -20°C for 1 year

> 501 Changsheng S Rd, Nanhu Dist, Jiaxing, Zhejiang, China Tel: 86 21 31007137 | E-mail: save@bt-laboratory.com | www.bt-laboratory.com