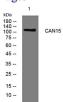

## Images

Western blot analysis of lysates from HpeG2 cells, primary antibody was diluted at 1:1000, 4°C overnight