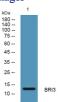

## **Images**

Western blot analysis of lysates from U2OS cells, primary antibody was diluted at 1:1000,  $4^{\circ}$ C overnight