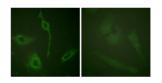

Immunofluorescence analysis of HeLa cells, using PDGFR alpha Antibody. The picture on the right is blocked with the synthesized peptide.