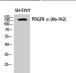

#### **Images**

Immunohistochemistry analysis of paraffin-embedded human brain tissue, using PDGFR alpha Antibody. The picture on the right is blocked with the synthesized peptide.

Western Blot analysis of SH-SY5Y cells using PDGFR-α Polyclonal Antibody