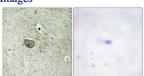

#### **Images**

Immunohistochemistry analysis of paraffin-embedded human brain tissue, using PDGFR alpha Antibody. The picture on the right is blocked with the synthesized peptide.

Western Blot analysis of SH-SY5Y cells using PDGFR-α Polyclonal Antibody