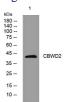

# Images

Western blot analysis of lysates from U2OS cells, primary antibody was diluted at 1:1000, 4°C overnight