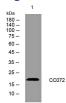

#### Images

Western blot analysis of lysates from HuvEc cells, primary antibody was diluted at 1:1000, 4°C overnight

Storage -20°C for 1 year

> 501 Changsheng S Rd, Nanhu Dist, Jiaxing, Zhejiang, China Tel: 86 21 31007137 | E-mail: save@bt-laboratory.com | www.bt-laboratory.com