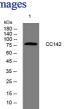

# **Images**

Western blot analysis of lysates from VEC cells, primary antibody was diluted at 1:1000, 4°C overnight