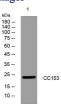

# Images

Western blot analysis of lysates from Jarkat cells, primary antibody was diluted at 1:1000, 4°C overnight