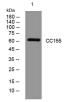

#### Images

Western blot analysis of lysates from HCT116 cells, primary antibody was diluted at 1:1000, 4°C overnight

Storage -20°C for 1 year

> 501 Changsheng S Rd, Nanhu Dist, Jiaxing, Zhejiang, China Tel: 86 21 31007137 | E-mail: save@bt-laboratory.com | www.bt-laboratory.com