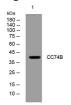

## Images

Western blot analysis of lysates from Hela cells, primary antibody was diluted at 1:1000, 4°C overnight

Storage -20°C for 1 year

> 501 Changsheng S Rd, Nanhu Dist, Jiaxing, Zhejiang, China Tel: 86 21 31007137 | E-mail: save@bt-laboratory.com | www.bt-laboratory.com