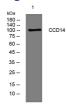

### Images

Western blot analysis of lysates from 293T cells, primary antibody was diluted at 1:1000, 4°C overnight

Storage -20°C for 1 year

> 501 Changsheng S Rd, Nanhu Dist, Jiaxing, Zhejiang, China Tel: 86 21 31007137 | E-mail: save@bt-laboratory.com | www.bt-laboratory.com