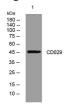

## Images

Western blot analysis of lysates from Hela cells, primary antibody was diluted at 1:1000, 4°C overnight

Storage -20°C for 1 year

> 501 Changsheng S Rd, Nanhu Dist, Jiaxing, Zhejiang, China Tel: 86 21 31007137 | E-mail: save@bt-laboratory.com | www.bt-laboratory.com