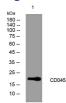

## Images

Western blot analysis of lysates from PC-12 cells, primary antibody was diluted at 1:1000, 4°C overnight

Storage -20°C for 1 year

> 501 Changsheng S Rd, Nanhu Dist, Jiaxing, Zhejiang, China Tel: 86 21 31007137 | E-mail: save@bt-laboratory.com | www.bt-laboratory.com