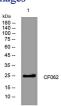

# Images

Western blot analysis of lysates from SW480 cells, primary antibody was diluted at 1:1000, 4°C overnight